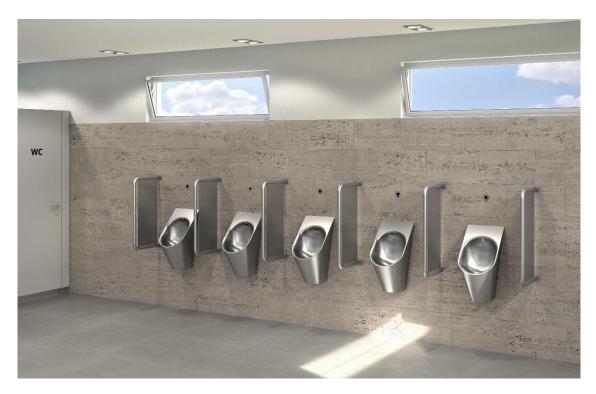

## CAMPUS wall-mounted urinal – New stainless steel urinal

In this in-series installation, the stainless steel CMPX539 wall-mounted urinal has been combined with electronic F5E urinal flush valves for concealed mounting.

A bright and friendly design, combined with long-lasting and easy-to-clean surfaces, supports the clean look of urinal systems, which also have to deal with a real onslaught. Only robust and stable equipment solutions meet these requirements.

Maximum reliability, easy care and simple maintenance impress users. For sanitary equipment, we recommend urinals that are made of easy-to-clean stainless steel.

The new stainless steel CAMPUS wall-mounted urinal optimally meets the conditions mentioned. The oval basin shape has the best outflow properties. The solid, rounded shape with silk-matt surface is long-lasting, even with extremely frequent use, and is easy to clean.

The spray head, which is also made of stainless steel, can be connected to various flush valves from Franke Water Systems' product range using the connection hose that is included in the scope of delivery. The CAMPUS urinal has been tested, and its design and functions comply with standard EN13407.