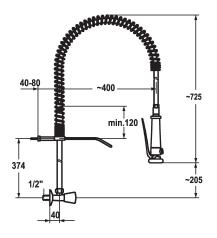

- SprayClean - easy to clean and actively prevents limescale

- - stainless steel valve seat \* Connecting thread ½"

- Technical Data
- Spray: Flow rate 15 l/min (3 bar) G 1/2" Ô Connection Wall bracket with wall bracket Kitchenspray Pre-rinse spray Color code chromeline Installation type Wall mounted Faucet\_typ Wall mounted valve 725 Dimension Height Acoustic group Ĺ Projection A A 400 Dimension Water outlet 205 Brass material