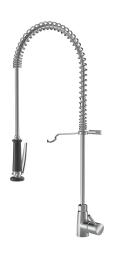

## KWC-No.

chromeline, Kupferrohranschlüsse

- \* Lever mixer
  \* Suspension spring
  \* TouchProtect anti-scald protection thanks to the "double skin"

- \* TouchProtect anti-scald protection thanks to the "double skin" principle
  \* Intrinsically safe against backflow
  \* Pre-rinse spray
   with integrated delayed closing device to minimize water hammer
   with valve maintenance unit for cleaning and swivelling sieve jet
   SprayClean easy to clean and actively prevents limescale buildup

- SprayLock lockable jet spray
   PowerClean needle spray mode
  \* OptimalSpace ample space for washing or working
  \* KWC cartridge XL 46 high capacity
   with ceramic discs

- flow rate and temperature continuously variable
- temperature limitation \* Copper tubes ø15 mm
- \* Fastening by means of threaded sleeve 1 1/4"