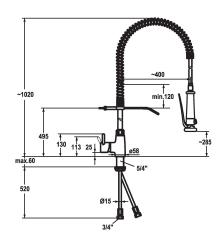

## **Technical Data**

| Flow rate              |  |
|------------------------|--|
| Spray: Flow rate       |  |
| Connection             |  |
| Wall bracket           |  |
| Handling               |  |
| Kitchenspray           |  |
| Color code             |  |
| Installation type      |  |
| Faucet_typ             |  |
| Measure Height         |  |
| Acoustic group         |  |
| Projection A           |  |
| Dimension Water outlet |  |
| material               |  |

| 32 l/min (3bar)     |   |   |   |   |
|---------------------|---|---|---|---|
| 15 l/min (3 bar)    |   |   |   |   |
| Coppertubes         |   |   |   |   |
| with wall bracket   |   |   |   |   |
| side lever          |   |   |   |   |
| Pre-rinse spray     |   |   |   |   |
| chromeline          |   |   |   |   |
| Pillar installation |   |   |   |   |
| Lever mixer         |   |   |   |   |
| 1020                |   |   |   |   |
| II                  |   |   |   |   |
| A 400               |   |   |   |   |
| 285                 |   | • | • |   |
| Brass               | - | • | • | • |
|                     |   |   |   |   |