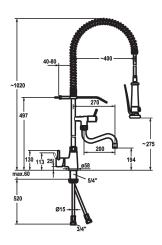

### Projection\_A

A 200 / A 400

A 300 / A 400

### buildup

- Surface Surfac

- flow rate and temperature continuously variable
- temperature limitation\* Copper tubes ø15 mm
- \* Fastening by means of threaded sleeve 1 1/4"

  \* Mounting hole size ø42 mm

# Technical Data

| Flow rate              |  |
|------------------------|--|
| Spray: Flow rate       |  |
| Connection             |  |
| Spout                  |  |
| Wall_bracket           |  |
| Handling               |  |
| Kitchen_spray          |  |
| Projection B           |  |
| Color code             |  |
| Installation_type      |  |
| Faucet_typ             |  |
| Dimension Height       |  |
| G_Acoustic group       |  |
| Projection_A           |  |
| Dimension Water outlet |  |
| material               |  |

| 32 l/min (3 bar)    |  |  |
|---------------------|--|--|
| 15 l/min (3 bar)    |  |  |
| Coppertubes         |  |  |
| fixed               |  |  |
| with wall bracket   |  |  |
| side lever          |  |  |
| Pre-rinse spray     |  |  |
| B 270               |  |  |
| chrome              |  |  |
| Pillar installation |  |  |
| Lever mixer         |  |  |
| 1020                |  |  |
| II                  |  |  |
| A 200 / A 400       |  |  |
| 194/275             |  |  |
| Brass               |  |  |