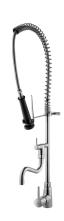

## **KWC** GASTRO

Lever mixer - Commercial kitchen

## Modell-Linie: GASTRO | 24.501.144.000

Taps | Manual taps

# 121276

chromeline, A 300, B 370

- \* Lever mixer
- \* Suspension spring
  \* TouchProtect anti-scald protection thanks to the "double skin" \* TouchProtect - anti-scald protection principle
  \* Intrinsically safe against backflow
  \* Swivel spout
  - with adjustable gland
  - Jet regulator
  \* Pre-rinse spray
  with interpreted delayed classes do

- with integrated delayed closing device to minimize water hammer with valve maintenance unit for cleaning and swivelling sieve jet SprayClean easy to clean and actively prevents limescale