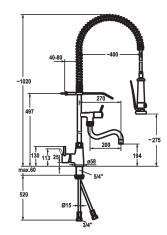

### Projection A

A 200 / A 400

A 300 / A 400

## Technical Data

| Flow rate              |  |
|------------------------|--|
| Spray: Flow rate       |  |
| Connection             |  |
| Spout                  |  |
| Handling               |  |
| Kitchenspray           |  |
| Projection B           |  |
| Color code             |  |
| Installation type      |  |
| Faucet_typ             |  |
| Dimension Height       |  |
| Acoustic group         |  |
| Projection A           |  |
| Dimension Water outlet |  |
| material               |  |

| 24 l/min (3 bar)    |  |
|---------------------|--|
| 15 l/min (3 bar)    |  |
| Coppertubes         |  |
| fixed               |  |
| side lever          |  |
| Pre-rinse spray     |  |
| B 270               |  |
| chromeline          |  |
| Pillar installation |  |
| Basin1              |  |
| 1020                |  |
| 2                   |  |
| A 200 / A 400       |  |
| 194/275             |  |
| Brass               |  |