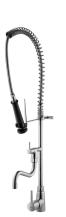

#### \* Lever mixer

- \* Suspension spring \* TouchProtect anti-scald protection thanks to the "double skin" TouchProtect - anti-scald protection principle
   Intrinsically safe against backflow
   Swivel spout
   with adjustable gland
   Jet regulator
   Pre-rinse spray
   with bitcarted delayed closing data

- with integrated delayed closing device to minimize water hammer with valve maintenance unit for cleaning
   SprayClean easy to clean and actively prevents limescale

#### buildup

- SprayLock lockable jet spray
  PowerClean needle spray mode
  OptimalSpace ample space for washing or working
  KWC cartridge XL 46 high capacity
  with ceramic discs
- flow rate and temperature continuously variable
- temperature limitation \* Copper tubes ø15 mm
- \* Fastening by means of threaded sleeve 1 ¼" \* Mounting hole size ø42 mm