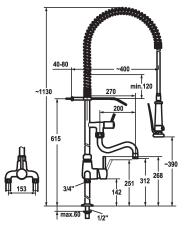

### **Technical Data**

| Flow rate                    | 3  |
|------------------------------|----|
| Spray: Flow rate             | 1  |
| Spout                        | fi |
| Wall bracket                 | w  |
| Kitchenspray                 | P  |
| Projection B                 | В  |
| Color code                   | cl |
| Installation type            | Р  |
| Faucet_typ                   | Le |
| Dimension Height             | 1  |
| Acoustic group               |    |
| Spray outlet: Acoustic group | 1  |
| Projection A                 | A  |
| Connection measure           | 1  |
| Dimension Water outlet       | 3  |
| material                     | В  |

| 34 l/min (3 bar)    |  |
|---------------------|--|
| 15 l/min (3 bar)    |  |
| fixed               |  |
| with wall bracket   |  |
| Pre-rinse spray     |  |
| B 270               |  |
| chromeline          |  |
| Pillar installation |  |
| Lever mixer         |  |
| 1130                |  |
| 11                  |  |
| I                   |  |
| A 270 / A400        |  |
| 153                 |  |
| 312/390             |  |
| Brass               |  |