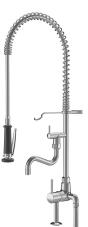

### KWC-No.

121294

chromeline, AD 153, A 200, B 270

\* Lever mixer \* Suspension spring \* TouchProtect - anti-scald protection thanks to the "double skin"

- \* TouchProtect anti-scald protection thanks to the "double skin" principle \* Intrinsically safe against backflow \* Swivel spout with adjustable gland Jet regulator \* Pre-rinse spray with integrated delayed closing device to minimize water hammer with valve maintenance unit for cleaning and swivelling sieve jet

## Projection A

A 270 / A400

- SprayClean - easy to clean and actively prevents limescale SprayLock - lockable jet spray
 - SprayLock - lockable jet spray
 - PowerClean - needle spray mode
 \* OptimalSpace - ample space for washing or working
 \* KWC cartridge XL 46 - high capacity

- with ceramic discs
   flow rate and temperature continuously variable
- temperature limitation
  Pillar connections <sup>1</sup>/<sub>2</sub>" x <sup>3</sup>/<sub>4</sub>" L 130
  Mounting hole size ø22 mm