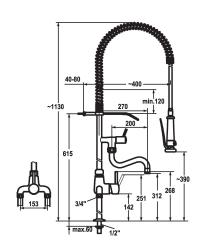

- with ceramic discs flow rate and temperature continuously variable
- temperature limitation \* Pillar connections ½" x ¾" L 130 \* Mounting hole size ø22 mm

### **Technical Data**

| Flow rate                    |   |
|------------------------------|---|
| Spray: Flow rate             |   |
| Spout                        |   |
| Wall bracket                 |   |
| Kitchenspray                 |   |
| Projection B                 |   |
| Color code                   |   |
| Installation type            |   |
| Faucet_typ                   |   |
| Measure Height               |   |
| Acoustic group               |   |
| Spray outlet: Acoustic group |   |
| Projection A                 |   |
| Connection measure           |   |
| Dimension Water outlet       |   |
| material                     | _ |

| 34 l/min (3 bar)    |      |  |
|---------------------|------|--|
| 15 l/min (3 bar)    |      |  |
| fixed               |      |  |
| with wall bracket   |      |  |
| Pre-rinse spray     |      |  |
| B 270               |      |  |
| chromeline          |      |  |
| Pillar installation |      |  |
| Lever mixer         |      |  |
| 1130                |      |  |
| II                  |      |  |
| I                   |      |  |
| A 270 / A400        |      |  |
| 153                 |      |  |
| 312/390             |      |  |
| Brass               | <br> |  |
|                     |      |  |