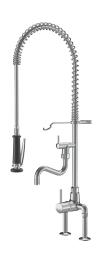

# **KWC** GASTRO

Lever mixer - Commercial kitchen

#### 121294

chromeline, AD 153, A 200, B 270

- \* Lever mixer

  \* Suspension spring

  \* TouchProtect anti-scald protection thanks to the "double skin" \* TouchProtect - anti-scald protection thanks to the "double skin" principle
  \* Intrinsically safe against backflow
  \* Swivel spout
  - with adjustable gland
  - Jet regulator
  \* Pre-rinse spray
  - with integrated delayed closing device to minimize water hammer
  - with valve maintenance unit for cleaning and swivelling sieve jet

## Projection A

A 270 / A400

- SprayClean easy to clean and actively prevents limescale - SprayLock - lockable jet spray
  - PowerClean - needle spray mode
  \* OptimalSpace - ample space for washing or working
  \* KWC cartridge XL 46 - high capacity

- with ceramic discs flow rate and temperature continuously variable
- temperature limitation \* Pillar connections ½" x ¾" L 130 \* Mounting hole size ø22 mm