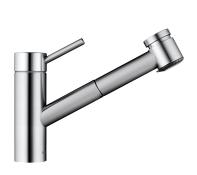

## **KWC** INOX

Lever mixer - Kitchen

### Modell-Linie: INOX | 10.271.033.700FL

Taps | Manual taps

### KWC-No.

stainless steel, A 235, flexible connection hoses

- \*Lever mixer
  \*TouchProtect anti-scald protection thanks to the "double skin" principle
  \*Pull-out spray
   SprayClean easy to clean and actively prevents limescale buildup
   up to 700 mm pull-out length
   SprayLock lockable jet spray
   PowerClean needle spray mode, with automatic diverter reset hose surface to fit faucet surface

- \* Hose guide, swivelling 130°
  \* EasyLock a pull-out spray that easily slides back into place
  \* KWC cartridge L 39 universal
   with ceramic discs
   flow rate and temperature continuously variable

- now rate and temperature continuously variable
   temperature and flow rate limitation
  \* Flexible connection hoses %"
  \* Fastening by means of threaded sleeve M33 x 1.5
  \* Mounting hole size ø35 mm