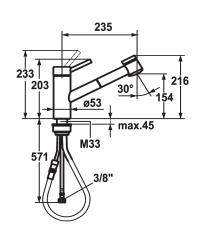

## **Technical Data**

| Flow rate needle spray |   |
|------------------------|---|
| Flow rate normal spray |   |
| Connection             |   |
| Spout                  |   |
| Handling               |   |
| Kitchenspray           |   |
| Color code             |   |
| Installation type      |   |
| Faucet_typ             |   |
| Measure Height         |   |
| Acoustic group         |   |
| Projection A           |   |
| Energy label           | · |
| Dimension Water outlet | _ |
| material               | _ |
|                        |   |

| 101/ 1 (01 )              |  |
|---------------------------|--|
| 13 l/min (3 bar)          |  |
| 12 l/min (3 bar)          |  |
| Flexible connection hoses |  |
| swivel                    |  |
| top lever                 |  |
| Pull-out spray            |  |
| stainless steel           |  |
| Pillar installation       |  |
| Lever mixer               |  |
| 216                       |  |
| 1                         |  |
| A 235                     |  |
| С                         |  |
| 154                       |  |
| stainless steel           |  |