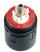

# **Spare Parts**

## **KWC** INOX

Lever mixer - Kitchen

Modell-Linie: INOX | 10.271.033.700FL Taps | Manual taps

Cartridge L 39 - universal

**536591** K.32.60.00