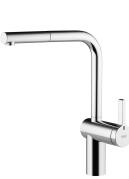

# **KWC** LIVELLO Lever mixer - Kitchen

## Modell-Linie: LIVELLO | 10.231.103.000FL

Taps | Manual taps

chromeline, A 225, flexible connection hoses

stainless steel, A 225, flexible connection hoses

\* Lever mixer
\* Lever installation only possible on the right side
- Child safety: cold water flow in lever position towards the front
\* gap between wall and centre of mounting hole min. 60 mm
\* TouchProtect - anti-scald protection thanks to the "double skin" principle
\* Pull-out aerator
- Neoperl® Caché®
- up to 600 mm pull-out length
- hose surface to fit faucet surface

# KWC-No. 122295

122296

\* Lever mixer

Color code

chromeline

stainless steel

- \* Hose guide, swivelling 360° \* EasyLock a pull-out spray that easily slides back into place \* OptimalSpace ample space for washing or working \* KWC cartridge M 35 H
- with ceramic discs flow rate and temperature continuously variable
- \* Flexible connection bases %" \* Fastening by means of threaded sleeve M33 x 1.5 \* Mounting hole size ø35 mm