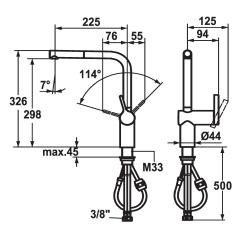

#### **Technical Data**

| Flow rate              | 11 l/min (3 bar)          |        |
|------------------------|---------------------------|--------|
| Connection             | Flexible connection hoses |        |
| Spout                  | swivel                    |        |
| Handling               | side lever                | $\cap$ |
| Kitchenspray           | Pull-out aerator          | الا بي |
| Color code             | chromeline                |        |
| Installation type      | Pillar installation       |        |
| Faucet_typ             | Lever mixer               |        |
| Design                 | L-Spout                   |        |
| Dimension Height       | 326                       |        |
| Acoustic group         | 1                         |        |
| Projection A           | A 225                     |        |
| Energy label           | В                         |        |
| Dimension Water outlet | 298                       |        |
| material               | Brass                     |        |
|                        |                           |        |