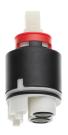

# KWC-No. 122295

122296

\* Lever mixer

Color code

chromeline

stainless steel

- \* Hose guide, swivelling 360° \* EasyLock a pull-out spray that easily slides back into place \* OptimalSpace ample space for washing or working \* KWC cartridge M 35 H
- with ceramic discs flow rate and temperature continuously variable
- \* Flexible connection bases %" \* Fastening by means of threaded sleeve M33 x 1.5 \* Mounting hole size ø35 mm

## **Spare Parts**

## **Modell-Linie: LIVELLO | 10.231.103.000FL** Taps | Manual taps

Cartridge M 35 H

Service key Neoperl © Caché ©, TJ, 18 mm, green

**538327** Z.537.582

**634729** Z.634.729