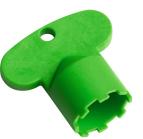

## **Spare Parts**

## **Modell-Linie: LIVELLO | 10.231.103.000FL** Taps | Manual taps

Cartridge M 35 H

Service key Neoperl © Caché ©, TJ, 18 mm, green

**538327** Z.537.582

**634729** Z.634.729