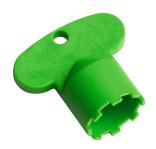

# Cartridge M 35 H

**538327** Z.537.582

Service key Neoperl © Caché ©, TJ, 18 mm, green

**634729** Z.634.729

 $\label{lem:KWC Group AG | Home: info@kwc.com| Professional: kwc-info.uk@kwc.com | www.kwc.com | ww$