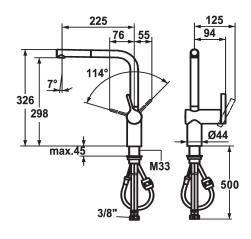

  \* gap between wall and centre of mounting hole min. 60 mm

  \* TouchProtect anti-scald protection thanks to the "double skin"
  principle

  \* Pull-out aerator

   Neoperl® Caché®

   up to 600 mm pull-out length

   hose surface to fit faucet surface

- with ceramic discs flow rate and temperature continuously variable
- \* Flexible connection hoses %"

  \* Fastening by means of threaded sleeve M33 x 1.5

  \* Mounting hole size ø35 mm

### **Technical Data**

**Spare Parts** 

| Flow rate              |  |
|------------------------|--|
| Connection             |  |
| Spout                  |  |
| Handling               |  |
| Kitchenspray           |  |
| Color code             |  |
| Installation type      |  |
| Faucet_typ             |  |
| Design                 |  |
| Measure Height         |  |
| Acoustic group         |  |
| Projection A           |  |
| Energy label           |  |
| Dimension Water outlet |  |
| material               |  |
|                        |  |

| 11 l/min (3 bar)          |
|---------------------------|
| Flexible connection hoses |
| swivel                    |
| side lever                |
| Pull-out aerator          |
| chromeline                |
| Pillar installation       |
| _ever mixer               |
| Spout                     |
| 326                       |
| I                         |
| A 225                     |
| 3                         |
| 298                       |
| Brass                     |