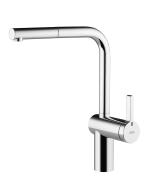

# **KWC** LIVELLO

Lever mixer - Kitchen

# Modell-Linie: LIVELLO | 10.231.103.000FL

Taps | Manual taps

#### 122295

chromeline, A 225, flexible connection hoses

#### 122296

stainless steel, A 225, flexible connection hoses

- \* Lever mixer

- \* Lever mixer

  \* Lever installation only possible on the right side

   Child safety: cold water flow in lever position towards the front