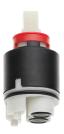

# Cartridge M 35 H

**538327** Z.537.582

Service key Neoperl © Caché ©, TJ, 18 mm, green

**634729** Z.634.729

 $\label{lem:KWC Group AG | Home: info@kwc.com| Professional: kwc-info.uk@kwc.com | www.kwc.com | ww$