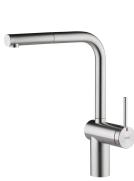

# **KWC** LIVELLO Lever mixer - Kitchen

## Modell-Linie: LIVELLO | 10.231.103.700FL

Taps | Manual taps

chromeline, A 225, flexible connection hoses

stainless steel, A 225, flexible connection hoses

\* Lever mixer
\* Lever installation only possible on the right side
- Child safety: cold water flow in lever position towards the front
\* gap between wall and centre of mounting hole min. 65 mm
\* TouchProtect - anti-scald protection thanks to the "double skin" principle
\* Pull-out aerator
- Neoperl® Caché®
- up to 600 mm pull-out length
- hose surface to fit faucet surface

# KWC-No. 122295

122296

\* Lever mixer

Color code

chromeline

stainless steel

- \* Hose guide, swivelling 360° \* EasyLock a pull-out spray that easily slides back into place \* OptimalSpace ample space for washing or working \* KWC cartridge M 35 H
- with ceramic discs flow rate and temperature continuously variable
- \* Flexible connection hoses %" \* Fastening by means of threaded sleeve M33 x 1.5 \* Mounting hole size ø35 mm