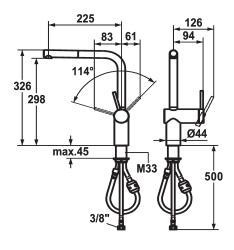

## Modell-Linie: LIVELLO | 10.231.103.700FL

Taps | Manual taps

chromeline, A 225, flexible connection hoses

stainless steel, A 225, flexible connection hoses

\* Lever mixer
\* Lever installation only possible on the right side
- Child safety: cold water flow in lever position towards the front
\* gap between wall and centre of mounting hole min. 65 mm
\* TouchProtect - anti-scald protection thanks to the "double skin" principle
\* Pull-out aerator
- Neoperl® Caché®
- up to 600 mm pull-out length
- hose surface to fit faucet surface

# KWC-No. 122295

122296

\* Lever mixer

Color code

chromeline

stainless steel

- \* Hose guide, swivelling 360° \* EasyLock a pull-out spray that easily slides back into place \* OptimalSpace ample space for washing or working \* KWC cartridge M 35 H
- with ceramic discs flow rate and temperature continuously variable
- \* Flexible connection hoses %" \* Fastening by means of threaded sleeve M33 x 1.5 \* Mounting hole size ø35 mm

#### **Technical Data**

| Flow rate              | 11 l/min (3 bar)          |               |
|------------------------|---------------------------|---------------|
| Connection             | Flexible connection hoses |               |
| Spout                  | swivel                    | <b>B</b>      |
| Handling               | side lever                | $\cap$        |
| Kitchenspray           | Pull-out aerator          | لا م<br>الا م |
| Color code             | stainless steel           |               |
| Installation type      | Pillar installation       |               |
| Faucet_typ             | Basin1                    |               |
| Design                 | L-Spout                   |               |
| Dimension Height       | 326                       |               |
| Acoustic group         | 2                         |               |
| Projection A           | A 225                     |               |
| Energy label           | В                         |               |
| Dimension Water outlet | 298                       |               |
| material               | Brass                     |               |
|                        |                           |               |