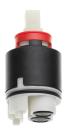

## **Spare Parts**

**KWC** LIVELLO Lever mixer - Kitchen

## **Modell-Linie: LIVELLO | 10.231.103.700FL** Taps | Manual taps

Cartridge M 35 H

Service key Neoperl © Caché ©, TJ, 18 mm, green

**538327** Z.537.582

634729 CACHETJ