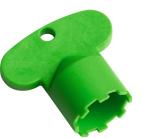

## **Spare Parts**

**KWC** LIVELLO Lever mixer - Kitchen

## **Modell-Linie: LIVELLO | 10.231.103.700FL** Taps | Manual taps

Cartridge M 35 H

Service key Neoperl © Caché ©, TJ, 18 mm, green

**538327** Z.537.582

634729 CACHETJ