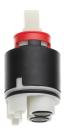

### Cartridge M 35 H

**538327** Z.537.582

Service key Neoperl © Caché ©, TJ, 18 mm, green

**634729** CACHETJ

 $\label{lem:KWC Group AG | Home: info@kwc.com| Professional: kwc-info.uk@kwc.com | www.kwc.com | ww$