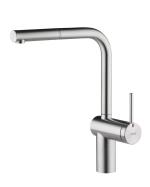

### **KWC** LIVELLO

Lever mixer - Kitchen

#### Modell-Linie: LIVELLO | 10.231.103.700FL

Taps | Manual taps

#### 122296

stainless steel, A 225, flexible connection hoses

- \* Lever mixer

- \* Lever mixer

  \* Lever installation only possible on the right side

   Child safety: cold water flow in lever position towards the front