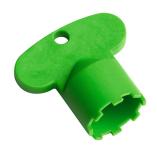

### Cartridge M 35 H

**538327** Z.537.582

Service key Neoperl © Caché ©, TJ, 18 mm, green

**634729** CACHETJ

 $\label{lem:KWC Group AG | Home: info@kwc.com| Professional: kwc-info.uk@kwc.com | www.kwc.com | ww$