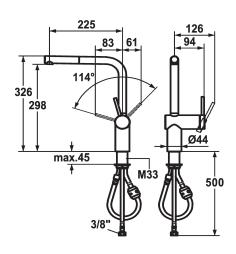

  \* gap between wall and centre of mounting hole min. 65 mm

  \* TouchProtect anti-scald protection thanks to the "double skin" principle

  \* Pull-out aerator

   Neoperl® Caché®

   up to 600 mm pull-out length

- with ceramic discs flow rate and temperature continuously variable
- \* Flexible connection hoses %"

  \* Fastening by means of threaded sleeve M33 x 1.5

  \* Mounting hole size ø35 mm

| 11 l/min (3 bar)          |
|---------------------------|
| Flexible connection hoses |
| swivel                    |
| side lever                |
| Pull-out aerator          |
| stainless steel           |
| Pillar installation       |
| Basin1                    |
| L-Spout                   |
| 326                       |
| 2                         |
| A 225                     |
| В                         |
| 298                       |
| Brass                     |