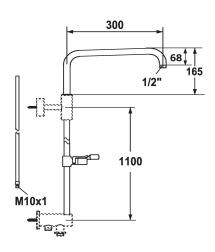

#### 122533

chromeline, A 300, L 1100

### Projection\_A

A 300

A 400

- \* The water-bearing sliding wall bar can be shortened to any individual length as required

  \* KWC ball joint bracket, elevation adjustment lockable

  \* Tube diameter 20 mm

## **Technical Data**

| Color code   |  |  |
|--------------|--|--|
| Faucet_typ   |  |  |
| Projection_A |  |  |
| Measure_L    |  |  |
| material     |  |  |

| chrome                   |  |
|--------------------------|--|
| Vertical shut-off valve1 |  |
| A 300                    |  |
| L 1100                   |  |
| Brass                    |  |