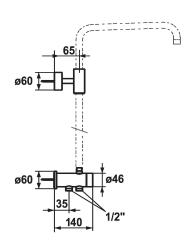

#### 122537

chromeline

- \* Diverter for shower system surface-mounted

  \* Suitable for connection to surface-mounted mixer/ fixing of waterbearing sliding wall bar kit

  \* Turning handle for diverter

  \* Scope of delivery:

   Shower hose 1600 mm, plastic 26.001.003.000 and 1000 mm
  (can be shortened), plastic 26.001.009.000

   Shower guide rod holder (top), for connecting guide rod and spray
  arm

- \* To be ordered separately: Water-bearing sliding wall bar kit 26.004.003.000

- 26.004.003.000
  26.004.004.000
   Hand shower KWC BOSSANOVA, KWC FIT or KWC CHOICE
   shower head KWC PIATTO-X
  \*Go to www.kwc.com for comprehensive information on planning, installation and operation, or get in touch with your KWC contact