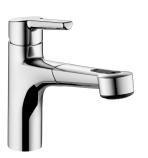

## 123959

chromeline, A 230, flexible connection hoses

\* Lever mixer \* TouchProtect - anti-scald protection thanks to the "double skin" principle \* Pull-out spray - SprayClean - easy to clean and actively prevents limescale buildup up to 600 mm pull out longth

Kitchen\_spray

Installation\_type

Dimension Height Acoustic group

Dimension Water outlet

Flow rate needle spray Flow rate normal spray

- up to 600 mm pull-out length
   PowerClean needle spray mode, with automatic diverter reset
   hose surface to fit faucet surface
- 11 l/min (3 bar) 11 l/min (3 bar) Flexible connection hoses swivel top lever Pull-out spray chrome Pillar installation Faucet 212 Battery1 A 230 В 139 Brass