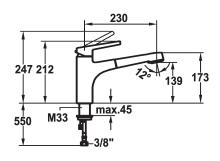

Technical Data

Connection

Spout

Handling

Color code

Faucet\_typ

Projection\_A Energy Label

material

Kitchen\_spray

Installation\_type

Dimension Height Acoustic group

Dimension Water outlet

Flow rate needle spray Flow rate normal spray

- up to 600 mm pull-out length
   PowerClean needle spray mode, with automatic diverter reset
   hose surface to fit faucet surface
- 11 l/min (3 bar) 11 l/min (3 bar) Flexible connection hoses swivel top lever Pull-out spray chrome Pillar installation Faucet 212 Battery1 A 230 В 139 Brass