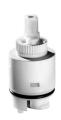

coustic group         |
| Projection A           |
| Energy label           |
| Dimension Water outlet |
| material               |

| 7 l/min (3 bar)           |
|---------------------------|
| 7 l/min (3 bar)           |
| Flexible connection hoses |
| swivel                    |
| top lever                 |
| Pull-out spray            |
| chromeline                |
| Pillar installation       |
| Lever mixer               |
| 212                       |
| low pressure              |
| I                         |
| A 230                     |
| A                         |
| 139                       |
| Brass                     |
|                           |















# KWC SUNO

Lever mixer - Kitchen - Low pressure

# Modell-Linie: SUNO | 10.175.033.000FL Taps | Manual taps





## Cartridge M 35 H

**538327** Z.537.582

Cartridge M 35

**536570** Z.534.836