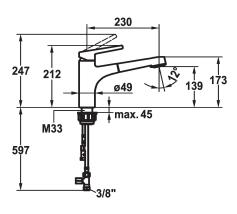

### **Technical Data**

| Flow rate needle spray |
|------------------------|
| Flow rate normal spray |
| Connection             |
| Spout                  |
| Handling               |
| Kitchenspray           |
| Color code             |
| Installation type      |
| Faucet_typ             |
| Measure Height         |
| Energysaving           |
| Acoustic group         |
| Projection A           |
| Energy label           |
| Dimension Water outlet |
| material               |

| 7 l/min (3 bar)           |
|---------------------------|
| 7 l/min (3 bar)           |
| Flexible connection hoses |
| swivel                    |
| top lever                 |
| Pull-out spray            |
| chromeline                |
| Pillar installation       |
| Lever mixer               |
| 212                       |
| low pressure              |
| I                         |
| A 230                     |
| A                         |
| 139                       |
| Brass                     |
|                           |