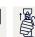

|
| Installation type      |
| Faucet_typ             |
| Measure Height         |
| Energysaving           |
| Acoustic group         |
| Projection A           |
| Energy label           |
| Dimension Water outlet |
| material               |

| 7 l/min (3 bar)           |
|---------------------------|
| 7 l/min (3 bar)           |
| Flexible connection hoses |
| swivel                    |
| top lever                 |
| Pull-out spray            |
| chromeline                |
| Pillar installation       |
| Lever mixer               |
| 212                       |
| low pressure              |
| I                         |
| A 230                     |
| A                         |
| 139                       |
| Brass                     |
|                           |















# KWC SUNO

Lever mixer - Kitchen - Low pressure

# Modell-Linie: SUNO | 10.175.033.000FL Taps | Manual taps





## Cartridge M 35 H

**538327** Z.537.582

Cartridge M 35

**536570** Z.534.836