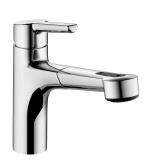

### **KWC** SUNO

Lever mixer - Kitchen - Low pressure

#### Modell-Linie: SUNO | 10.175.033.000FL

Taps | Manual taps

#### KWC-No.

chromeline, A 230, flexible connection hoses

- \* Lever mixer

  \* TouchProtect anti-scald protection thanks to the "double skin" principle

  \* Pull-out spray
   SprayClean easy to clean and actively prevents limescale buildup

- up to 600 mm pull-out length
   PowerClean needle spray mode, with automatic diverter reset
   hose surface to fit faucet surface

- \* Hose guide, swivelling 130°
  \* EasyLock a pull-out spray that easily slides back into place
  \* KWC cartridge M 35 H
   with ceramic discs
   flow rate and temperature continuously variable
  \* Flexible connection hoses 3/8"
  \* Fastening by means of threaded sleeve M33 x 1.5
  \* Mounting hole size ø35 mm