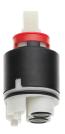

Acoustic group         |
| Projection A           |
| Energy label           |
| Dimension Water outlet |
| material               |

| 7 l/min (3 bar)           |
|---------------------------|
| 7 l/min (3 bar)           |
| Flexible connection hoses |
| swivel                    |
| top lever                 |
| Pull-out spray            |
| chromeline                |
| Pillar installation       |
| Lever mixer               |
| 212                       |
| low pressure              |
| I                         |
| A 230                     |
| A                         |
| 139                       |
| Brass                     |
|                           |















# KWC SUNO

Lever mixer - Kitchen - Low pressure

# Modell-Linie: SUNO | 10.175.033.000FL Taps | Manual taps





## Cartridge M 35 H

**538327** Z.537.582

Cartridge M 35

**536570** Z.534.836