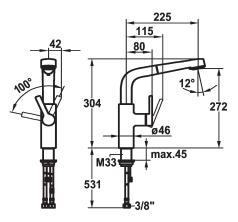

#### 123971

chromeline, A 225, flexible connection hoses

- \* Lever mixer \* Lever installation only possible on the right side Child safety: cold water flow in lever position towards the front \* gap between wall and centre of mounting hole min. 42 mm \* TouchProtect anti-scald protection thanks to the "double skin"
- \* Pull-out spray SprayClean easy to clean and actively prevents limescale
- up to 600 mm pull-out length PowerClean needle spray mode, with automatic diverter reset

- with ceramic aises flow rate and temperature continuously variable \* Flexible connection hoses %" \* Fastening by means of threaded sleeve M33 x 1.5 \* Mounting hole size ø35 mm

### **Technical Data**

| Flow rate needle spray | 10 l/min (3 bar)          |               |
|------------------------|---------------------------|---------------|
| Flow rate normal spray | 10 l/min (3 bar)          |               |
| Connection             | Flexible connection hoses | <b>B</b> > La |
| Spout                  | swivel                    |               |
| Handling               | side lever                |               |
| Kitchen_spray          | Pull-out spray            |               |
| Color code             | chrome                    |               |
| Installation_type      | Pillar installation       |               |
| Faucet_typ             | Faucet                    |               |
| Design                 | L-Spout                   |               |
| Dimension Height       | 304                       |               |
| Acoustic group         | Battery1                  |               |
| Projection_A           | A 225                     |               |
| Energy Label           | В                         |               |
| Dimension Water outlet | 272                       |               |
| material               | Brass                     |               |