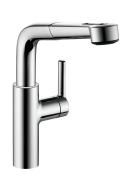

## **KWC** SUNO

Lever mixer - Kitchen

### Modell-Linie: SUNO | 10.171.003.000FL

Taps | Manual taps

### KWC-No.

chromeline, A 225, flexible connection hoses

- \* Lever mixer

  \* Lever installation only possible on the right side

   Child safety: cold water flow in lever position towards the front

  \* gap between wall and centre of mounting hole min. 42 mm