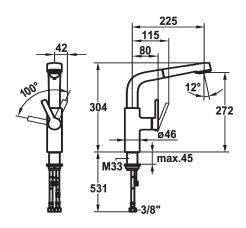

### KWC-No.

chromeline, A 225, flexible connection hoses

- \* Lever mixer

  \* Lever installation only possible on the right side

   Child safety: cold water flow in lever position towards the front

  \* gap between wall and centre of mounting hole min. 42 mm

   with ceramic discs

- with ceramic aiscs flow rate and temperature continuously variable \* Flexible connection hoses 3/8" \* Fastening by means of threaded sleeve M33 x 1.5 \* Mounting hole size ø35 mm

| 10 l/min (3 bar)          |  |
|---------------------------|--|
| 10 l/min (3 bar)          |  |
| Flexible connection hoses |  |
| swivel                    |  |
| side lever                |  |
| Pull-out spray            |  |
| chromeline                |  |
| Pillar installation       |  |
| Lever mixer               |  |
| L-Spout                   |  |
| 304                       |  |
| I                         |  |
| A 225                     |  |
| В                         |  |
| 272                       |  |
| Brass                     |  |