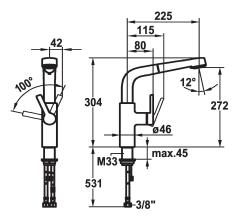

#### 123971

chromeline, A 225, flexible connection hoses

- \* Lever mixer \* Lever installation only possible on the right side Child safety: cold water flow in lever position towards the front \* gap between wall and centre of mounting hole min. 42 mm \* TouchProtect anti-scald protection thanks to the "double skin"
- \* Pull-out spray SprayClean easy to clean and actively prevents limescale
- up to 600 mm pull-out length PowerClean needle spray mode, with automatic diverter reset

- hose surface to fit faucet surface
  \* Hose guide, swivelling 360°
  \* EasyLock a pull-out spray that easily slides back into place
  \* OptimalSpace ample space for washing or working
  \* KWC cartridge S 25
   with ceramic discs
  flaw and and comporture continuously wardable

- with ceramic aiscs
   flow rate and temperature continuously variable
  \* Flexible connection hoses 3/8"
  \* Fastening by means of threaded sleeve M33 x 1.5
  \* Mounting hole size ø35 mm

# **Technical Data**

| Flow rate needle spray | 10 l/min (3 bar)          |  |
|------------------------|---------------------------|--|
| Flow rate normal spray | 10 l/min (3 bar)          |  |
| Connection             | Flexible connection hoses |  |
| Spout                  | swivel                    |  |
| Handling               | side lever                |  |
| Kitchenspray           | Pull-out spray            |  |
| Color code             | chromeline                |  |
| Installation type      | Pillar installation       |  |
| Faucet_typ             | Lever mixer               |  |
| Design                 | L-Spout                   |  |
| Measure Height         | 304                       |  |
| Acoustic group         |                           |  |
| Projection A           | A 225                     |  |
| Energy label           | В                         |  |
| Dimension Water outlet | 272                       |  |
| material               | Brass                     |  |