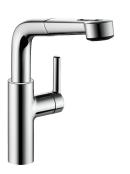

# KWC SUNO Lever mixer - Kitchen

# Modell-Linie: SUNO | 10.171.003.000FL

Taps | Manual taps

#### 123971

chromeline, A 225, flexible connection hoses

- \* Lever mixer \* Lever installation only possible on the right side Child safety: cold water flow in lever position towards the front \* gap between wall and centre of mounting hole min. 42 mm \* TouchProtect anti-scald protection thanks to the "double skin"
- \* Pull-out spray SprayClean easy to clean and actively prevents limescale
- up to 600 mm pull-out length PowerClean needle spray mode, with automatic diverter reset

- hose surface to fit faucet surface
  \* Hose guide, swivelling 360°
  \* EasyLock a pull-out spray that easily slides back into place
  \* OptimalSpace ample space for washing or working
  \* KWC cartridge S 25
   with ceramic discs
  flaw and and comporture continuously wardable

- with ceramic aiscs
   flow rate and temperature continuously variable
  \* Flexible connection hoses 3/8"
  \* Fastening by means of threaded sleeve M33 x 1.5
  \* Mounting hole size ø35 mm