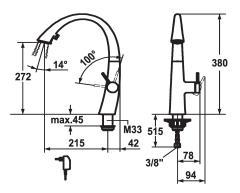

#### Technical Data

Light

Connection Spout

Power\_supply

Kitchen\_spray

Installation\_type

Dimension Height

G\_Acoustic group Projection\_A

Handling

Color code

Faucet\_typ

Design

Flow rate needle spray

Flow rate normal spray

# 9 l/min (3 bar) 8 l/min (3 bar) with LED Shine Flexible connection hoses swivel mains receiver side lever Diverter spray matt black

A 215

- up to 500 mm pull-out length \* SwivelStop hose guide, swivelling 270°, limitable to 120° \* EasyLock a pull-out spray that easily slides back into place
- \* OptimalSpace ample space for washing or working \* KWC cartridge S 25
- with ceramic discs

Color code

chrome

matt black

decor steel

glacier white

- flow rate and temperature continuously variable
- \* Flexible connection hoses 3/8"

Firstble connection noses 3/8"
Fastening by means of threaded sleeve M33 x 1.5
Mounting hole size ø35 mm
Scope of delivery:
Mains receiver 100-240 V / operating voltage 6.75 V / cable length 1100 mm