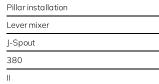

# **KWC** ZOE

Lever mixer - Kitchen - with LEDShine

# 123307

glacier white, A 215, flexible connection hoses, mains receiver

\* Lever mixer

\* Lever installation only possible on the right side - Child safety: cold water flow in lever position towards the front

#### Technical Data

Light

Connection Spout

Power\_supply

Kitchen\_spray

Installation\_type

Dimension Height

G\_Acoustic group Projection\_A

# 9 l/min (3 bar) 8 l/min (3 bar) with LED Shine Flexible connection hoses swivel mains receiver side lever Diverter spray matt black

A 215

- up to 500 mm pull-out length \* SwivelStop hose guide, swivelling 270°, limitable to 120° \* EasyLock a pull-out spray that easily slides back into place
- \* OptimalSpace ample space for washing or working \* KWC cartridge S 25
- with ceramic discs