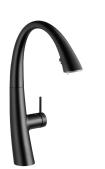

#### 122916

chromeline, A 215, flexible connection hoses, mains receiver

124353

matt black, A 215, flexible connection hoses, mains receiver

# 9 l/min (3 bar) 8 l/min (3 bar) with LED Shine Flexible connection hoses swivel mains receiver side lever Diverter spray matt black

A 215

- up to 500 mm pull-out length \* SwivelStop hose guide, swivelling 270°, limitable to 120° \* EasyLock a pull-out spray that easily slides back into place
- \* OptimalSpace ample space for washing or working \* KWC cartridge S 25
- with ceramic discs