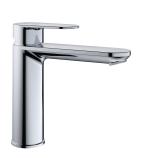

# **KWC** ELLA

Lever mixer - Basin - CoolFix

#### 124644

chromeline, A 140, flexible connection hoses, with pop-up valve

#### 124645

chromeline, A 140, flexible connection hoses, without pop-up valve

- \* Lever mixer

- \* Lever mixer

  \* CoolFix Cold water flow with a centered lever

  \* EcoProtect water-saving device

  \* Fixed spout