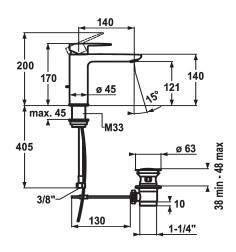

### pop-up assembly

with pop-up valve

without pop-up valve

- with ceramic discs
- flow rate and temperature continuously variable
- temperature limitation
  \* Flexible connection hoses %"
- \* Fastening by means of threaded sleeve M33 x 1.5 \* Mounting hole size ø35 mm

## **Technical Data**

| Flow rate              |  |
|------------------------|--|
| pop-up assembly        |  |
| Connection             |  |
| Spout                  |  |
| Handling               |  |
| Color code             |  |
| Installation type      |  |
| Faucet_typ             |  |
| Dimension Height       |  |
| Energysaving           |  |
| Acoustic group         |  |
| Projection A           |  |
| Energy label           |  |
| Dimension Water outlet |  |
| material               |  |

| 5 l/min (3 bar)       |      |   |  |
|-----------------------|------|---|--|
| with pop-up valve     |      |   |  |
| Flexible connection h | oses |   |  |
| fixed                 |      |   |  |
| top lever             |      |   |  |
| chromeline            |      |   |  |
| Pillar installation   |      |   |  |
| Basin1                |      |   |  |
| 170                   |      |   |  |
| Coolfix               |      |   |  |
| yes                   |      |   |  |
| A 140                 |      |   |  |
| А                     |      |   |  |
| 121                   |      |   |  |
| Brass                 |      | • |  |