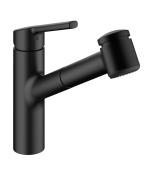

#### 124751

matt black, A220

- \* Lever mixer
- \* TouchProtect anti-scald protection thanks to the "double skin"
- principle

  \* Pull-out spray

   SprayClean easy to clean and actively prevents limescale buildup