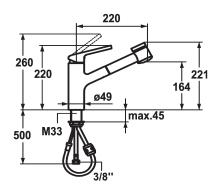

## Technical Data

| Flow rate needle spray |  |
|------------------------|--|
| Flow rate normal spray |  |
| Connection             |  |
| Spout                  |  |
| Handling               |  |
| Kitchenspray           |  |
| Color code             |  |
| Installation type      |  |
| Faucet_typ             |  |
| Measure Height         |  |
| Acoustic group         |  |
| Projection A           |  |
| Energy label           |  |
| Dimension Water outlet |  |
| material               |  |

| 10 l/min (3 bar)          |
|---------------------------|
| 10 l/min (3 bar)          |
| Flexible connection hoses |
| swivel                    |
| top lever                 |
| Pull-out spray            |
| matt black                |
| Pillar installation       |
| Lever mixer               |
| 220                       |
|                           |
| A 220                     |
| В                         |
| 164                       |
| Brass                     |
| <u>-</u>                  |