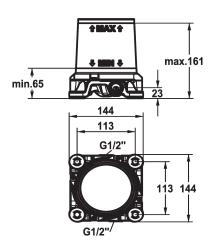

#### 124801

G ½", without shut-off valve, Concealed unit

- \* Pre-assembly unit
  \* Cold and hot water connections are exchangeable after installation
  \* Connecting thread ½"
  \* Scope of delivery:

- Installation box and cover sleeve, plastic incl. sealing sleeve in accordance with EN18534
   with vibration damper
   incl. flushing set and plugs
  \* Without installation materials

### **Technical Data**

| Connection        |  |  |
|-------------------|--|--|
| Color code        |  |  |
| Installation type |  |  |
| Concealed unit    |  |  |
| material          |  |  |

| G 1/2", without shut-off valve |  |  |  |  |
|--------------------------------|--|--|--|--|
| raw                            |  |  |  |  |
| Freestanding                   |  |  |  |  |
| Concealed unit                 |  |  |  |  |
| Brass                          |  |  |  |  |