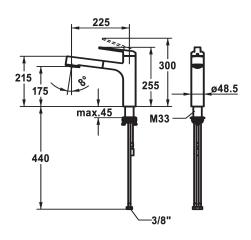

#### **Technical Data**

| Flow rate needle spray |  |
|------------------------|--|
| Flow rate normal spray |  |
| Connection             |  |
| Spout                  |  |
| Handling               |  |
| Kitchenspray           |  |
| Color code             |  |
| Installation type      |  |
| Faucet_typ             |  |
| Measure Height         |  |
| Acoustic group         |  |
| Projection A           |  |
| Energy label           |  |
| Dimension Water outlet |  |
| material               |  |

| 9 I/min (3 bar) 8 I/min (3 bar) Flexible connection hoses swivel top lever Pull-out spray chromeline Pillar installation |
|--------------------------------------------------------------------------------------------------------------------------|
| Flexible connection hoses swivel top lever Pull-out spray chromeline                                                     |
| swivel top lever Pull-out spray chromeline                                                                               |
| top lever Pull-out spray chromeline                                                                                      |
| Pull-out spray<br>chromeline                                                                                             |
| chromeline                                                                                                               |
|                                                                                                                          |
| Pillar installation                                                                                                      |
| - mar morana dori                                                                                                        |
| Faucet                                                                                                                   |
| 255                                                                                                                      |
| yes                                                                                                                      |
| A 225                                                                                                                    |
| A                                                                                                                        |
| 175                                                                                                                      |
| Brass                                                                                                                    |