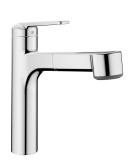

# **KWC** DOMO 6.0

Lever mixer - Kitchen

## Modell-Linie: DOMO 6.0 | 10.661.033.000FL

Taps | Manual taps

## KWC-No.

chromeline, A 225, flexible connection hoses

- \* Lever mixer
  \* TouchProtect anti-scald protection thanks to the "double skin" principle
  \* Intrinsically safe against backflow
  \* Pull-out spray
   SprayClean easy to clean and actively prevents limescale