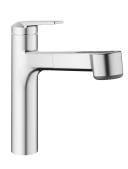

# KWC DOMO E

Lever mixer - Kitchen

## KWC-No.

stainless steel, A 225, flexible connection hoses

- \* Lever mixer
  \* TouchProtect anti-scald protection thanks to the "double skin" principle
  \* Intrinsically safe against backflow
  \* Pull-out spray
   SprayClean easy to clean and actively prevents limescale

- sprayclean easy to clean that a clivery prevents limb buildup up to 600 mm pull-out length TripleClean Normal, soft, and power stream modes hose surface to fit faucet surface QuickConnect Simple hose connection system

- \* Hose guide, swivelling 120°
  \* EasyLock a pull-out spray that easily slides back into place
  \* OptimalSpace ample space for washing or working
  \* KWC cartridge M 35 S
   with ceramic discs

- flow rate and temperature continuously variable
- temperature limitation \* Flexible connection hoses %"
- \* QuickInstallation Fastening via threaded connection with locking
- screws \* Mounting hole size ø35 mm