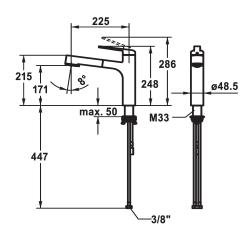

#### **Technical Data**

| Flow rate needle spray |  |
|------------------------|--|
| Flow rate normal spray |  |
| Connection             |  |
| Spout                  |  |
| Handling               |  |
| Kitchenspray           |  |
| Color code             |  |
| Installation type      |  |
| Faucet_typ             |  |
| Measure Height         |  |
| Acoustic group         |  |
| Projection A           |  |
| Energy label           |  |
| Dimension Water outlet |  |
| material               |  |

| 9 l/min (3 bar)          |   |   |   |  |
|--------------------------|---|---|---|--|
| 8 l/min (3 bar)          |   |   |   |  |
| Flexible connection hose | s |   |   |  |
| swivel                   |   |   |   |  |
| top lever                |   |   |   |  |
| Pull-out spray           |   |   |   |  |
| stainless steel          |   |   |   |  |
| Pillar installation      |   |   |   |  |
| Lever mixer              |   |   |   |  |
| 248                      |   |   |   |  |
| I                        |   |   |   |  |
| A 225                    |   |   |   |  |
| В                        |   |   |   |  |
| 171                      |   |   | • |  |
| stainless steel          |   | • | • |  |