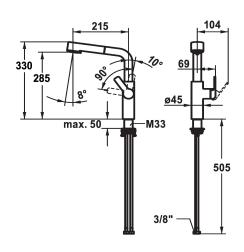

## KWC-No.

stainless steel, A 215, flexible connection hoses

- \* Lever mixer

  \* Lever installation only possible on the right side

   Child safety: cold water flow in lever position towards the front

  \* gap between wall and centre of mounting hole min. 26 mm

   with ceramic discs

- with ceramic aiscs
   flow rate and temperature continuously variable
   temperature limitation
  \* Flexible connection hoses %"
  \* QuickInstallation Fastening via threaded connection with locking screws
  \* Mounting hole size ø35 mm

#### **Technical Data**

| Flow rate needle spray |  |
|------------------------|--|
| Flow rate normal spray |  |
| Connection             |  |
| Spout                  |  |
| Handling               |  |
| Kitchen_spray          |  |
| Color code             |  |
| Installation_type      |  |
| Faucet_typ             |  |
| Dimension Height       |  |
| G_Acoustic group       |  |
| Projection_A           |  |
| Energy Label           |  |
| Dimension Water outlet |  |
| material               |  |

| 8 l/min (3 bar)           |  |
|---------------------------|--|
| 8 l/min (3 bar)           |  |
| Flexible connection hoses |  |
| swivel                    |  |
| side lever                |  |
| Pull-out spray            |  |
| stainless steel           |  |
| Pillar installation       |  |
| Lever mixer               |  |
| 330                       |  |
| I                         |  |
| A 215                     |  |
| В                         |  |
| 285                       |  |
| stainless steel           |  |
|                           |  |