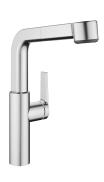

# **KWC** DOMO E

Lever mixer - Kitchen

## Modell-Linie: DOMO E | 10.701.003.700FL

Taps | Manual taps

## KWC-No.

stainless steel, A 215, flexible connection hoses

- \* Lever mixer

  \* Lever installation only possible on the right side

   Child safety: cold water flow in lever position towards the front

  \* gap between wall and centre of mounting hole min. 26 mm

  \* TouchProtect anti-scald protection thanks to the "double skin"

- \* Touch-rotect anti-scala protection trianks to the aduble sk principle \* Intrinsically safe against backflow \* Pull-out spray SprayClean easy to clean and actively prevents limescale buildup
- up to 600 mm pull-out length
   TripleClean Normal, soft, and power stream modes
   hose surface to fit faucet surface

- QuickConnect Simple hose connection system

  \* Hose guide, swivelling 150°

  \* EasyLock a pull-out spray that easily slides back into place

  \* OptimalSpace ample space for washing or working

  \* KWC cartridge M 35 S

   with ceramic discs

- with ceramic aiscs
   flow rate and temperature continuously variable
   temperature limitation
  \* Flexible connection hoses %"
  \* QuickInstallation Fastening via threaded connection with locking screws
  \* Mounting hole size ø35 mm