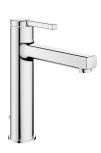

#### 125088

chromeline, A 145, flexible connection hoses, with pop-up valve

### 125090

chromeline, A 145, flexible connection hoses, with Push Open

- \* EcoProtect water-saving device
  \* Fixed spout
   Neoperl® Perlator® SSR, swivelling jet regulator
  \* OptimalSpace ample space for washing or working
  \* KWC cartridge S 25
- with ceramic discs flow rate and temperature continuously variable