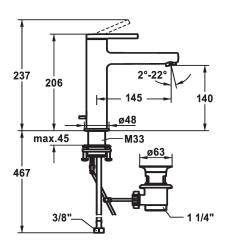

# **Technical Data**

| Flow rate              |  |
|------------------------|--|
| pop-up valve           |  |
| Connection             |  |
| Spout                  |  |
| Handling               |  |
| Color code             |  |
| Installation type      |  |
| Faucet_typ             |  |
| Measure Height         |  |
| Acoustic group         |  |
| Projection A           |  |
| Energy label           |  |
| Dimension Water outlet |  |
| material               |  |

| 5 l/min (3 bar)          |      |
|--------------------------|------|
| with pop-up valve        |      |
| Flexible connection hose | es . |
| fixed                    |      |
| top lever                |      |
| chromeline               |      |
| Pillar installation      |      |
| Faucet                   |      |
| 206                      |      |
| yes                      |      |
| A 145                    |      |
| А                        |      |
| 140                      |      |
| Brass                    |      |