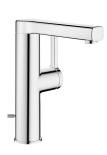

#### 125096

chromeline, A 150, flexible connection hoses, with pop-up valve

#### 125097

chromeline, A 150, flexible connection hoses, without pop-up valve

## 125098

chromeline, A 150, flexible connection hoses, with Push Open

- \* Lever installation only possible on the right side
   Child safety: cold water flow in lever position towards the front
  \* gap between wall and centre of mounting hole min. 27 mm
  \* EcoProtect water-saving device
  \* Swi