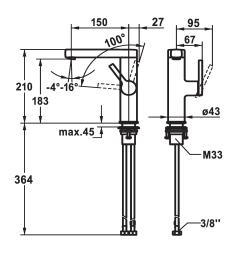

# **Technical Data**

| Flow rate              |  |
|------------------------|--|
| pop-up assembly        |  |
| Connection             |  |
| Spout                  |  |
| Handling               |  |
| Color code             |  |
| Installation type      |  |
| Faucet_typ             |  |
| Dimension Height       |  |
| Acoustic group         |  |
| Projection A           |  |
| Energy label           |  |
| Dimension Water outlet |  |
| material               |  |

| 5 l/min (3 bar)           |  |
|---------------------------|--|
| without pop-up valve      |  |
| Flexible connection hoses |  |
| swivel                    |  |
| side lever                |  |
| chromeline                |  |
| Pillar installation       |  |
| Basin1                    |  |
| 210                       |  |
| yes                       |  |
| A 150                     |  |
| A                         |  |
| 183                       |  |
| Brass                     |  |