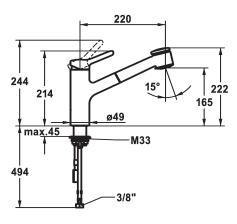

### **Technical Data**

| Flow rate needle spray |  |
|------------------------|--|
| Flow rate normal spray |  |
| Connection             |  |
| Spout                  |  |
| Handling               |  |
| Kitchenspray           |  |
| Color code             |  |
| Installation type      |  |
| Faucet_typ             |  |
| Measure Height         |  |
| Acoustic group         |  |
| Projection A           |  |
| Energy label           |  |
| Dimension Water outlet |  |
| material               |  |