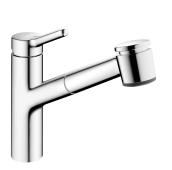

# KWC WAMAS 2.0 Lever mixer - Kitchen

## Modell-Linie: WAMAS 2.0 | 10.471.032.000FL

Taps | Manual taps

\* Hose guide, swivelling 130° \* EasyLock - a pull-out spray that easily slides back into place \* OptimalSpace - ample space for washing or working \* KWC cartridge M 35 H

#### 125178

chromeline, A 220, flexible connection hoses

\* Lever mixer \* TouchProtect - anti-scald protection thanks to the "double skin" principle \* Intrinsically safe against backflow

- Intrinsiculty surgests
   Pull-out spray
   SprayClean easy to clean and actively prevents limescale