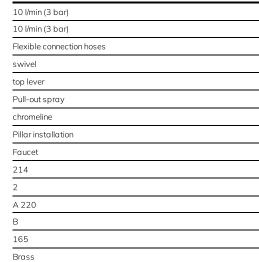

### **Technical Data**

| Flow rate needle spray |  |
|------------------------|--|
| Flow rate normal spray |  |
| Connection             |  |
| Spout                  |  |
| Handling               |  |
| Kitchenspray           |  |
| Color code             |  |
| Installation type      |  |
| Faucet_typ             |  |
| Measure Height         |  |
| Acoustic group         |  |
| Projection A           |  |
| Energy label           |  |
| Dimension Water outlet |  |
| material               |  |