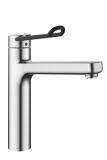

#### 125245

chromeline, A 225, flexible connection hoses

#### 125246

chromeline, A 225, flexible connection hoses

- \* Lever mixer
- \* Operation designed for a secure grip, as well as safe and easy
- handling
  \* Ergonomic and robust operating lever, made of polyamide
- to adjust the handling even better to suit personal requirements, the offset lever can be installed so that it is twisted into the cap (standard: see illustration)
  \* Swivel spout 150°
  - Neoperl® Perlator® laminar