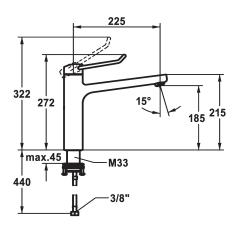

# Measure Height

272

282

- \* OptimalSpace ample space for washing or working \* KWC cartridge with safety device M 35 OP with ceramic discs

- flow rate and temperature continuously variable
- temperature limitation
  \* Flexible connection hoses 3/8"
- \* QuickInstallation Fastening via threaded connection with locking screws
  \* Mounting hole size ø35 mm

# Technical Data

| Flow rate              |   |
|------------------------|---|
| Connection             |   |
| Spout                  |   |
| Handling               |   |
| Color code             |   |
| Installation type      |   |
| Faucet_typ             |   |
| Measure Height         |   |
| Acoustic group         |   |
| Projection A           |   |
| Energy label           |   |
| Dimension Water outlet | · |
| material               |   |

| 12 l/min (3 bar)          |   |   |  |  |
|---------------------------|---|---|--|--|
| Flexible connection hose: | ; |   |  |  |
| swivel                    |   |   |  |  |
| top lever                 |   |   |  |  |
| chromeline                |   |   |  |  |
| Pillar installation       |   |   |  |  |
| Lever mixer               |   |   |  |  |
| 272                       |   |   |  |  |
| 1                         |   |   |  |  |
| A 225                     |   |   |  |  |
| В                         |   | • |  |  |
| 185                       |   |   |  |  |
| Brass                     |   |   |  |  |