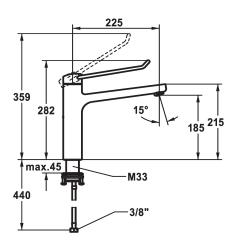

## Technical Data

| Flow rate              | 12 l/min (3 bar)          |
|------------------------|---------------------------|
| Connection             | Flexible connection hoses |
| Spout                  | swivel                    |
| Handling               | top lever                 |
| Color code             | chromeline                |
| Installation type      | Pillar installation       |
| Faucet_typ             | Basin1                    |
| Measure Height         | 282                       |
| Acoustic group         | yes                       |
| Projection A           | A 225                     |
| Energy label           | В                         |
| Dimension Water outlet | 185                       |
| material               | Brass                     |