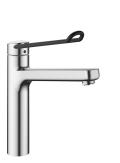

## KWC-No.

125245 chromeline, A 225, flexible connection hoses

125246

chromeline, A 225, flexible connection hoses

\* Lever mixer

\* Operation designed for a secure grip, as well as safe and easy

handling \* Ergonomic and robust operating lever, made of polyamide - to adjust the handling even better to suit personal requirements, the offset lever can be installed so that it is twisted into the cap

(standard: see illustration) \* Swivel spout 150° - Neoperl® Perlator® laminar

\* OptimalSpace - ample space for washing or working

\* KWC cartridge M 35 S - with ceramic discs

Measure Height

272

282

- flow rate and temperature continuously variable

- temperature limitation \* Flexible connection hoses %"