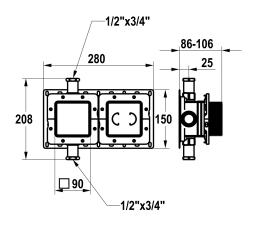

### KWC-No.

raw,  $\frac{1}{2}$ " thread, with shut-off valve, unit for concealed installation

- \* Concealed unit compact
- \* Made of dezincification-resistant material \* Integrated shut-off valves

- \* With sound decoupling

  \* Connecting thread 3¼"

   (2x reductions ¾" ½" incl. in delivery)

  \* Scope of delivery:

   Mounting box and protective cap incl. sealing sleeve EN18534
- Multifix fastening system

- Mounting ring set Z.538.805 \* Suitable for: KWC HOMEBOX Thermostatic mixer 1 consumer

- KWC HOMEBOX I hermostatic mixer 1 consumer
  Installation materials concealed unit (to be ordered separately):
   Mounting rail Z.538.900

  \* Installation materials trim kit (to be ordered separately):
   Extension set 10 mm (1 pc.) Thermostatic mixer 1 consumer
  Z.538.808
- escutcheon extension 10 mm (1pce.) Z.538.489.000