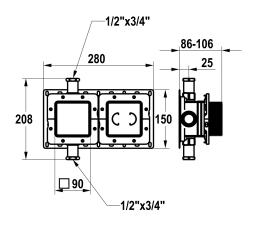

### KWC-No.

raw,  $\frac{1}{2}$ " thread, with shut-off valve, unit for concealed installation

- \* Concealed unit compact
- \* Made of dezincification-resistant material \* Integrated shut-off valves

- \* With sound decoupling

  \* Connecting thread 3¼"

   (2x reductions ¾" ½" incl. in delivery)

  \* Scope of delivery:

   Mounting box and protective cap incl. sealing sleeve EN18534
- Multifix fastening system

- Mounting ring set Z.538.805 \* Suitable for: KWC HOMEBOX Thermostatic mixer 1 consumer
- Installation materials trim kit (to be ordered separately):

  Mounting rail Z.538.900

  Installation materials trim kit (to be ordered separately):

- Extension set 10 mm (1 pc.) Thermostatic mixer 1 consumer Z.538.808
- escutcheon extension 10 mm (1pce.) Z.538.489.000

# Technical Data

Connection Color code Installation type Faucet\_typ Concealed unit material

| G 1/2", with shut-off valve |
|-----------------------------|
| raw                         |
| Wall mounted                |
| Kilogram/Square meter       |
| Concealed unit              |
| Brass                       |