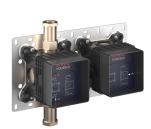

# **KWC** HOMEBOX

Unit for concealed installation

### Modell-Linie: HOMEBOX | 39.006.271.931

Showers | Basic installation kits for showers

### KWC-No.

raw,  $\frac{1}{2}$ " thread, with shut-off valve, unit for concealed installation

- \* Concealed unit compact
- \* Made of dezincification-resistant material \* Integrated shut-off valves

- \* With sound decoupling

  \* Connecting thread 3¼"

   (2x reductions ¾" ½" incl. in delivery)

  \* Scope of delivery:

   Mounting box and protective cap incl. sealing sleeve EN18534
- Multifix fastening system

- Mounting ring set Z.538.805 \* Suitable for: KWC HOMEBOX Thermostatic mixer 1 consumer
- Installation materials trim kit (to be ordered separately):