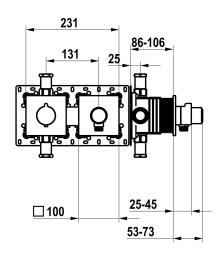

# **Technical Data**

| ow rate         |  |
|-----------------|--|
| iameter         |  |
| plor code       |  |
| stallation type |  |
| aucet_typ       |  |
| coustic group   |  |
| oncealed unit   |  |
| nergy label     |  |
| aterial         |  |

| 15 l/min (3 bar)              |
|-------------------------------|
| 231 × 100                     |
| matt black                    |
| Wall mounted                  |
| Thermostatic                  |
|                               |
| Trim kit, with vacuum breaker |
| C                             |
| Brass                         |
|                               |