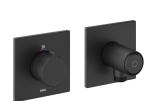

## **KWC**

Trim kit, with safety device DIN EN 1717 – Thermostatic mixer – Shower

## Modell-Linie: SHOWERCULTURE | 21.004.853.176

Showers | Manual shower

### 125298

matt black, trim kit, with safety device DIN EN 1717

  \* SkinProtect - Safety stop prevents scalding

  \* Intrinsically safe against backflow

  \* Scope of delivery:

## Color code

chromeline

matt black

brushed steel

- Thermostatic mixer unit
   Hose connection unit with ON/OFF push-button and flow regulator
   Fastening of the cover plate without screws
  \* To be ordered separately:
   Unit for conceeled installation KWC HOMEBOX Thermostatic mixer
- 1 Consumers 39.006.271.931