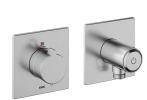

## **KWC**

Trim kit, with safety device DIN EN 1717 – Thermostatic mixer – Shower

## Modell-Linie: SHOWERCULTURE | 21.004.853.177

Showers | Manual shower

## KWC-No.

chromeline, trim kit, with safety device DIN EN 1717