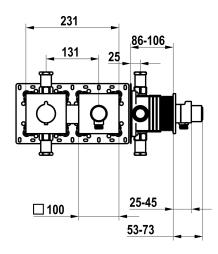

# **Technical Data**

| Flow rate         |  |  |
|-------------------|--|--|
| Diameter          |  |  |
| Color code        |  |  |
| Installation type |  |  |
| Faucet_typ        |  |  |
| Acoustic group    |  |  |
| Concealed unit    |  |  |
| Energy label      |  |  |
| material          |  |  |
|                   |  |  |

| 15 l/min (3 bar)              |  |
|-------------------------------|--|
| 231 x 100                     |  |
| brushed steel                 |  |
| Wall mounted                  |  |
| Thermostatic                  |  |
| I                             |  |
| Trim kit, with vacuum breaker |  |
| С                             |  |
| Brass                         |  |
|                               |  |