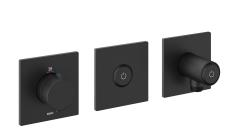

## 125301

matt black, trim kit, with safety device DIN EN 1717

# 125302

brushed steel, trim kit, with safety device DIN EN 1717

- \* Trim kit with thermostatic function unit KWC HOMEBOX \* Outflow
- with integrated hose connection with ON/OFF push-button CHOICE with flow regulator
  - above or below for second consumer with ON/OFF push-button
- CHOICE
  \* SkinProtect Safety stop prevents scalding
- \* Intrinsically safe against backflow

## Color code

chromeline

matt black

brushed steel

- \* Scope of delivery: Thermostatic mixer unit
- Diverter unit

- Diverter unit
   Hose connection unit with ON/OFF push-button and flow regulator
   Fastening of the cover plate without screws
  \* To be ordered separately:
   Unit for concealed installation NWC HOMEBOX Thermostatic/ lever mixer 2 consumers 39.006.261.931