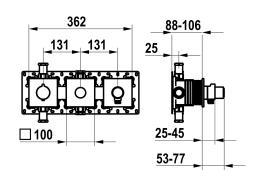

| 19.5 l/min (3bar)             |  |
|-------------------------------|--|
| 14 l/min (3bar)               |  |
| 362 x 100                     |  |
| matt black                    |  |
| Wall mounted                  |  |
| Display                       |  |
| 2                             |  |
| Trim kit, with vacuum breaker |  |
| yes                           |  |
| В                             |  |
| Brass                         |  |
|                               |  |