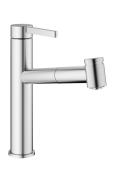

## KWC BEVO E

Lever mixer - Kitchen

## Modell-Linie: BEVO E | 10.531.032.700FL

Taps | Manual taps

#### 125591

industrial black, A 220, flexible connection hoses

- \* Lever mixer
- \* TouchProtect anti-scald protection thanks to the "double skin"
- principle

  \* Pull-out spray

   SprayClean easy to clean and actively prevents limescale buildup
- up to 700 mm pull-out length
   PowerClean needle spray mode, with automatic diverter reset
   QuickConnect Simple hose connection system

#### Color code

stainless steel

industrial black

- \* Hose guide, swivelling 120°
  \* EasyLock a pull-out spray that easily slides back into place
  \* KWC cartridge M 35 S
   with ceramic discs

- flow rate and temperature continuously variable
  \* Flexible connection hoses %"
- \* QuickInstallation Fastening via threaded connection with locking screws
  \* Mounting hole size ø35 mm