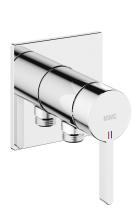

# KWC FIT

Trim kit, with safety device DIN EN 1717 – Lever mixer – Shower

# Modell-Linie: FIT | 21.544.550.000 Showers | Manual shower

#### KWC-No.

chromeline, trim kit, with safety device DIN EN 1717

- \* Trim kit with function unit KWC HOMEBOX

  \* Outflow
   with integrated hose connection

  \* KWC cartridge M 35-S HF
   with ceramic discs
   flow rate and temperature continuously variable

- \* Scope of delivery:
   Lever mixer unit with integrated hose connection
   Fastening of the cover plate without screws
  \* To be ordered separately:
   Unit for concealed installation KWC HOMEBOX Lever mixer 1
  Consumers 39.006.251.931