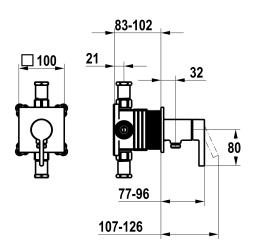

#### Technical Data

| low rate         |
|------------------|
| viameter         |
| landling         |
| olorcode         |
| nstallation type |
| aucet_typ        |
| coustic group    |
| oncealed unit    |
| nergy label      |
| naterial         |

| L6 l/min (3 bar)              |
|-------------------------------|
| 100 x 100                     |
| ront lever                    |
| chromeline                    |
| Wall mounted                  |
| _ever mixer                   |
|                               |
| Frim kit, with vacuum breaker |
|                               |
| Brass                         |