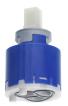

over plate without screws
  \* To be ordered separately:
   Unit for concealed installation KWC HOMEBOX Lever mixer 1
  Consumers 39.006.251.931

NEW

#### Technical Data

| low rate         |
|------------------|
| viameter         |
| landling         |
| olorcode         |
| nstallation type |
| aucet_typ        |
| coustic group    |
| oncealed unit    |
| nergy label      |
| naterial         |

| L6 l/min (3 bar)              |
|-------------------------------|
| 100 x 100                     |
| ront lever                    |
| chromeline                    |
| Wall mounted                  |
| _ever mixer                   |
|                               |
| Frim kit, with vacuum breaker |
|                               |
| Brass                         |

### **Spare Parts**



## Cartridge M 35-S HF

537602



# KWC FIT

Trim kit, with safety device DIN EN 1717 – Lever mixer – Shower

Modell-Linie: FIT | 21.544.550.000 Showers | Manual shower

| Z.537.602 |  |  |
|-----------|--|--|
|           |  |  |