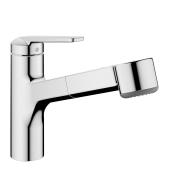

#### 125481

chromeline, A 235, flexible connection hoses

- \* Lever mixer \* TouchProtect anti-scald protection thanks to the "double skin" principle \* Intrinsically safe against backflow \* Pull-out spray SprayClean easy to clean and actively prevents limescale build up

- Sprayclean easy to clean and actively prevents initial buildup
   up to 600 mm pull-out length
   TripleClean Normal, soft, and power stream modes
   hose surface to fit faucet surface
   QuickConnect Simple hose connection system