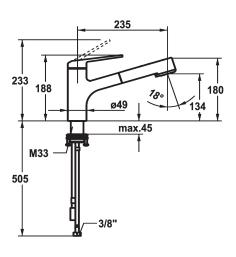

# **Technical Data**

| Flow rate needle spray | 9 l/min (3 bar)           |  |
|------------------------|---------------------------|--|
| Flow rate normal spray | 8 l/min (3 bar)           |  |
| Connection             | Flexible connection hoses |  |
| Spout                  | swivel                    |  |
| Handling               | top lever                 |  |
| Kitchen_spray          | Pull-out spray            |  |
| Color code             | chrome                    |  |
| Installation_type      | Pillar installation       |  |
| Faucet_typ             | Faucet                    |  |
| Dimension Height       | 188                       |  |
| Acoustic group         | Battery1                  |  |
| Projection_A           | A 235                     |  |
| Energy Label           | A                         |  |
| Dimension Water outlet | 134                       |  |
| material               | Brass                     |  |