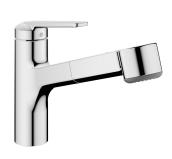

# **KWC** DOMO 6.0

Lever mixer - Kitchen

## KWC-No.

chromeline, A 235, flexible connection hoses

- \* Lever mixer
  \* TouchProtect anti-scald protection thanks to the "double skin" principle
  \* Intrinsically safe against backflow
  \* Pull-out spray
   SprayClean easy to clean and actively prevents limescale

- sprayclean easy to clean that a clivery prevents limb buildup up to 600 mm pull-out length TripleClean Normal, soft, and power stream modes hose surface to fit faucet surface QuickConnect Simple hose connection system

- \* Hose guide, swivelling 120°
  \* EasyLock a pull-out spray that easily slides back into place
  \* OptimalSpace ample space for washing or working
  \* KWC cartridge M 35 S
   with ceramic discs

- flow rate and temperature continuously variable
- temperature limitation \* Flexible connection hoses %"
- \* QuickInstallation Fastening via threaded connection with locking screws \* Mounting hole size ø35 mm