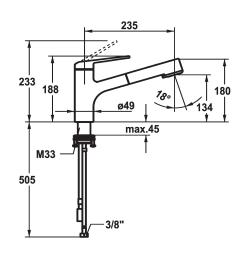

#### **Technical Data**

| Flow rate needle spray |  |
|------------------------|--|
| Flow rate normal spray |  |
| Connection             |  |
| Spout                  |  |
| Handling               |  |
| Kitchenspray           |  |
| Color code             |  |
| Installation type      |  |
| Faucet_typ             |  |
| Dimension Height       |  |
| Acoustic group         |  |
| Projection A           |  |
| Energy label           |  |
| Dimension Water outlet |  |
| material               |  |

| 9 l/min (3 bar)           |  |
|---------------------------|--|
| 8 l/min (3 bar)           |  |
| Flexible connection hoses |  |
| swivel                    |  |
| top lever                 |  |
| Pull-out spray            |  |
| chromeline                |  |
| Pillar installation       |  |
| Lever mixer               |  |
| 188                       |  |
|                           |  |
| A 235                     |  |
| A                         |  |
| 134                       |  |
| Brass                     |  |
|                           |  |