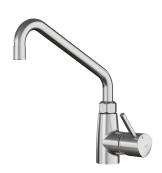

### KWC-No.

stainless steel, A 300, flexible connection hoses

- \* Lever mixer

  \* Swivel spout 360°

   with adjustable gland

   Jet regulator

  \* OptimalSpace ample space for washing or working

  \* KWC cartridge XL 46 high capacity

   with ceramic discs

- temperature limitation
  \* Flexible connection hoses ½" with transition to ¾"
- flow rate and temperature continuously variable

- \* Flexible connection noses 72 \* With transition to 74 \* Fastening by means of threaded sleeve 1 1/4" \* Mounting hole size 042 mm \* To be ordered separately: Base 100 mm Z.539.000.700 or 300 mm Z.539.001.700