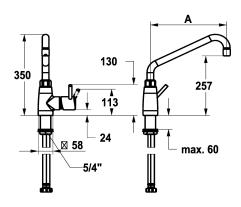

## Technical Data

| Flow rate              |  |
|------------------------|--|
| Connection             |  |
| Spout                  |  |
| Handling               |  |
| Color code             |  |
| Installation_type      |  |
| Faucet_typ             |  |
| Dimension Height       |  |
| G_Acoustic group       |  |
| Projection_A           |  |
| Dimension Water outlet |  |
| material               |  |

| 32.4 l/min (3 bar)        |  |
|---------------------------|--|
| Flexible connection hoses |  |
| swivel                    |  |
| side lever                |  |
| stainless steel           |  |
| Pillar installation       |  |
| Lever mixer               |  |
| 350                       |  |
| II                        |  |
| A 300                     |  |
| 257                       |  |
| stainless steel           |  |