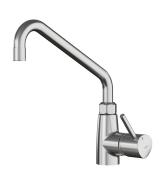

### KWC-No.

stainless steel, A 300, flexible connection hoses

- \* Lever mixer

  \* Swivel spout 360°

   with adjustable gland

   Jet regulator

  \* Optimal Space ample space for washing or working

  \* KWC cartridge XL 46 high capacity

   with ceramic discs

- flow rate and temperature continuously variable
- temperature limitation
  \* Flexible connection hoses ½" with transition to ¾"
- \* Flexible connection noses 72 \* With transition to 74 \* Fastening by means of threaded sleeve 1 1/4" \* Mounting hole size 042 mm \* To be ordered separately: Base 100 mm Z.539.000.700 or 300 mm Z.539.001.700