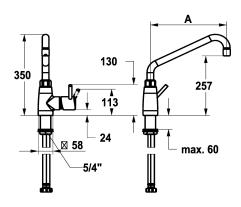

# Technical Data

| Flow rate              |  |
|------------------------|--|
| Connection             |  |
| Spout                  |  |
| Handling               |  |
| Color code             |  |
| Installation type      |  |
| Faucet_typ             |  |
| Dimension Height       |  |
| Acoustic group         |  |
| Projection A           |  |
| Dimension Water outlet |  |
| material               |  |

| 32.4 l/min (3 bar)        |  |
|---------------------------|--|
| Flexible connection hoses |  |
| swivel                    |  |
| side lever                |  |
| stainless steel           |  |
| Pillar installation       |  |
| Lever mixer               |  |
| 350                       |  |
| II                        |  |
| A 300                     |  |
| 257                       |  |
| stainless steel           |  |