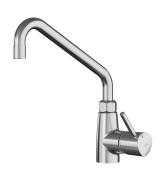

### KWC-No.

stainless steel, A 300, flexible connection hoses

- \* Lever mixer

  \* Swivel spout 360°

   with adjustable gland

   Jet regulator

  \* Optimal Space ample space for washing or working

  \* KWC cartridge XL 46 high capacity

   with ceramic discs

- flow rate and temperature continuously variable
- temperature limitation
  \* Flexible connection hoses ½" with transition to ¾"

- \* Flexible connection noses 72 \* With transition to 74 \* Fastening by means of threaded sleeve 1 1/4" \* Mounting hole size 042 mm \* To be ordered separately: Base 100 mm Z.539.000.700 or 300 mm Z.539.001.700