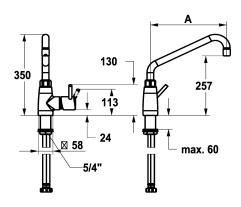

## Technical Data

| Flow rate              |  |
|------------------------|--|
| Connection             |  |
| Spout                  |  |
| Handling               |  |
| Color code             |  |
| Installation type      |  |
| Faucet_typ             |  |
| Measure Height         |  |
| Acoustic group         |  |
| Projection A           |  |
| Dimension Water outlet |  |
| material               |  |

| 32.4 l/min (3 bar)        |  |
|---------------------------|--|
| Flexible connection hoses |  |
| swivel                    |  |
| side lever                |  |
| stainless steel           |  |
| Pillarinstallation        |  |
| Faucet                    |  |
| 350                       |  |
| 2                         |  |
| A 300                     |  |
| 257                       |  |
| stainless steel           |  |