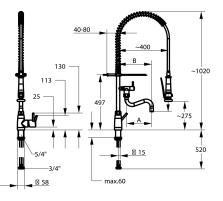

# **Technical Data**

| Flow rate                    | 32 l/min (3 bar)          |
|------------------------------|---------------------------|
| Spray: Flow rate             | 15 l/min (3 bar)          |
| Connection                   | Flexible connection hoses |
| Spout                        | swivel                    |
| Handling                     | side lever                |
| Kitchenspray                 | Pre-rinse spray           |
| Projection B                 | B 270                     |
| Color code                   | stainless steel           |
| Installation type            | Pillar installation       |
| Faucet_typ                   | Lever mixer               |
| Measure Height               | 1020                      |
| Acoustic group               |                           |
| Spray outlet: Acoustic group | I                         |
| Projection A                 | A 200                     |
| Dimension Water outlet       | 275/194                   |
| material                     | stainless steel           |