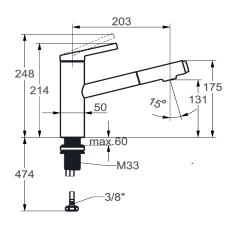

## Technical Data

| Flow rate needle spray |  |
|------------------------|--|
| Flow rate normal spray |  |
| Connection             |  |
| Spout                  |  |
| Handling               |  |
| Kitchen_spray          |  |
| Color code             |  |
| Installation_type      |  |
| Faucet_typ             |  |
| Dimension Height       |  |
| G_Acoustic group       |  |
| Projection_A           |  |
| Energy Label           |  |
| Dimension Water outlet |  |
| material               |  |

| 6.5 l/min (3 bar)         |  |  |
|---------------------------|--|--|
| 6.8 l/min (3 bar)         |  |  |
| Flexible connection hoses |  |  |
| swivel                    |  |  |
| top lever                 |  |  |
| Pull-out spray            |  |  |
| chrome                    |  |  |
| Pillarinstallation        |  |  |
| Lever mixer               |  |  |
| 214                       |  |  |
|                           |  |  |
| A 205                     |  |  |
| А                         |  |  |
| 131                       |  |  |
| Brass                     |  |  |
|                           |  |  |