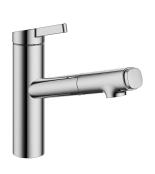

# KWC FIT

Lever mixer – Kitchen

## Modell-Linie: FIT | 10.541.032.000FL

Taps | Manual taps

  \* Intrinsically safe against backflow

  \* Pull-out spray

  - up to 500 mm pull-out length

  - QuickConnect - Simple hose connection system

  \* Hose guide, swivelling 120°

  \* EasyLock - a pull-out spray that easily slides back into place

## Color code

chrome

matt black

- \* KWC cartridge M 35 S
   with ceramic discs
   flow rate and temperature continuously variable
   temperature limitation
  \* Flexible connection hoses 3/8"
  \* QuickInstallation Fastening via threaded connection with locking screws
  \* Mounting hole size ø35 mm