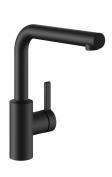

#### 125575

matt black, A 210, flexible connection hoses

- \* Lever mixer
- Lever mixer

  Lever installation only possible on the right side

   Child safety: cold water flow in lever position towards the front

#### Color code

chromeline

matt black

- with ceramic discs
- flow rate and temperature continuously variable

- temperature limitation
  \* Flexible connection hoses %"
  \* QuickInstallation Fastening via threaded connection with locking screws \* Mounting hole size ø35 mm