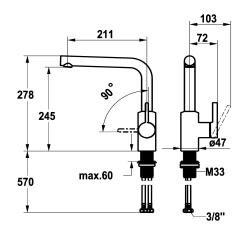

  \* gap between wall and centre of mounting hole min. 25 mm

  \* Swivel spout 150°

   Neoperl® Cascade® SLC

- \* OptimalSpace ample space for washing or working \* KWC cartridge M 35 S

## **Technical Data**

| Flow rate              |   |
|------------------------|---|
| Connection             |   |
| Spout                  |   |
| Handling               |   |
| Color code             |   |
| Installation type      |   |
| Faucet_typ             |   |
| Design                 |   |
| Measure Height         |   |
| Acoustic group         |   |
| Projection A           | _ |
| Energy label           |   |
| Dimension Water outlet |   |
| material               |   |
|                        |   |

| 7.6 l/min (3 bar)         |   |  |  |
|---------------------------|---|--|--|
| Flexible connection hoses | 5 |  |  |
| swivel                    |   |  |  |
| side lever                |   |  |  |
| matt black                |   |  |  |
| Pillar installation       |   |  |  |
| Lever mixer               |   |  |  |
| L-Spout                   |   |  |  |
| 278                       |   |  |  |
| ſ                         |   |  |  |
| A 205                     |   |  |  |
| A                         |   |  |  |
| 245                       |   |  |  |
| Brass                     |   |  |  |