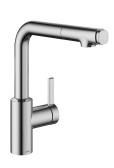

# KWC FIT

Lever mixer – Kitchen

## Modell-Linie: FIT | 10.541.002.000FL

Taps | Manual taps

### 125576

chromeline, A 210, flexible connection hoses