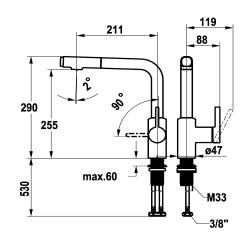

### **Technical Data**

| Flow rate needle spray |  |
|------------------------|--|
| Flow rate normal spray |  |
| Connection             |  |
| Spout                  |  |
| Handling               |  |
| Kitchenspray           |  |
| Color code             |  |
| Installation type      |  |
| Faucet_typ             |  |
| Design                 |  |
| Dimension Height       |  |
| Acoustic group         |  |
| Projection A           |  |
| Energy label           |  |
| Dimension Water outlet |  |
| material               |  |

| 6.5 l/min (3 bar)         |
|---------------------------|
| 6.5 l/min (3 bar)         |
| Flexible connection hoses |
| swivel                    |
| side lever                |
| Pull-out spray            |
| chromeline                |
| Pillar installation       |
| Lever mixer               |
| L-Spout                   |
| 290                       |
| 1                         |
| A 200                     |
| A                         |
| 255                       |
| Brass                     |
|                           |