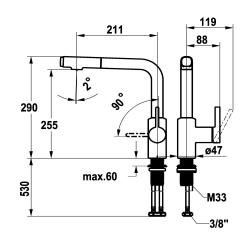

### **Technical Data**

| Flow rate needle spray |  |
|------------------------|--|
| Flow rate normal spray |  |
| Connection             |  |
| Spout                  |  |
| Handling               |  |
| Kitchenspray           |  |
| Color code             |  |
| Installation type      |  |
| Faucet_typ             |  |
| Design                 |  |
| Measure Height         |  |
| Acoustic group         |  |
| Projection A           |  |
| Energy label           |  |
| Dimension Water outlet |  |
| material               |  |

| 6.5 l/min (3 bar)         |
|---------------------------|
| 6.5 l/min (3 bar)         |
| Flexible connection hoses |
| swivel                    |
| side lever                |
| Pull-out spray            |
| chromeline                |
| Pillar installation       |
| Lever mixer               |
| L-Spout                   |
| 290                       |
| 1                         |
| A 200                     |
| А                         |
| 255                       |
| Brass                     |
|                           |