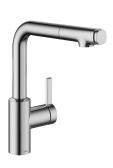

# KWC FIT

Lever mixer – Kitchen

## Modell-Linie: FIT | 10.541.002.000FL

Taps | Manual taps

#### 125577

matt black, A 210, flexible connection hoses

- \* Lever mixer
- \* Lever installation only possible on the right side
   Child safety: cold water flow in lever position towards the front
  \* gap between wall and centre of mounting hole min. 25 mm
- \* Intrinsically safe against backflow \* Pull-out spray up to 500 mm pull-out length

- QuickConnect Simple hose connection system \* Hose guide, swivelling 120°
- \* EasyLock a pull-out spray that easily slides back into place

#### Color code

chromeline

matt black

- flow rate and temperature continuously variable
- temperature limitation
  \* Flexible connection hoses 3/8"
- \* QuickInstallation Fastening via threaded connection with locking screws
  \* Mounting hole size ø35 mm