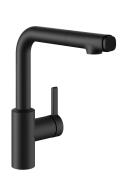

#### 125577

matt black, A 210, flexible connection hoses

- \* Lever mixer
- \* Lever installation only possible on the right side
   Child safety: cold water flow in lever position towards the front
  \* gap between wall and centre of mounting hole min. 25 mm

#### Color code

chromeline

matt black

- \* KWC cartridge M 35 S with ceramic discs
- flow rate and temperature continuously variable
- temperature limitation
  \* Flexible connection hoses %"
- \* QuickInstallation Fastening via threaded connection with locking screws
  \* Mounting hole size ø35 mm