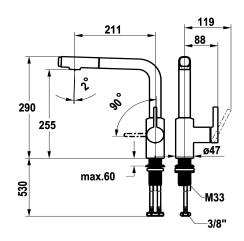

### **Technical Data**

| Flow rate needle spray |  |
|------------------------|--|
| Flow rate normal spray |  |
| Connection             |  |
| Spout                  |  |
| Handling               |  |
| Kitchenspray           |  |
| Color code             |  |
| Installation type      |  |
| Faucet_typ             |  |
| Design                 |  |
| Measure Height         |  |
| Acoustic group         |  |
| Projection A           |  |
| Energy label           |  |
| Dimension Water outlet |  |

| 6.5 l/min (3 bar)         |  |  |
|---------------------------|--|--|
| 6.5 l/min (3 bar)         |  |  |
| Flexible connection hoses |  |  |
| swivel                    |  |  |
| side lever                |  |  |
| Pull-out spray            |  |  |
| matt black                |  |  |
| Pillar installation       |  |  |
| Lever mixer               |  |  |
| L-Spout                   |  |  |
| 290                       |  |  |
| I                         |  |  |
| A 200                     |  |  |
| A                         |  |  |
| 255                       |  |  |