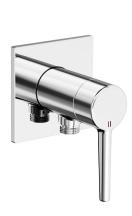

### KWC-No.

chromeline, trim kit, with safety device DIN EN 1717

- \* Trim kit with function unit KWC HOMEBOX

  \* Outflow
  with integrated hose connection

  \* KWC cartridge M 35-S HF

   with ceramic discs

   flow rate and temperature continuously variable

- \* Scope of delivery:
   Lever mixer unit with integrated hose connection
   Fastening of the cover plate without screws
  \* To be ordered separately:
   Unit for concealed installation KWC HOMEBOX Lever mixer 1
  Consumers 39.006.251.931

# Technical Data

| Diameter          |
|-------------------|
| Handling          |
| Color code        |
| Installation_type |
| Faucet_typ        |
| Concealed_unit    |
| material          |

| 100 x 100                     |
|-------------------------------|
| Front lever                   |
| chrome                        |
| Wall mounted                  |
| _ever mixer                   |
| Trim kit, with vacuum breaker |
|                               |