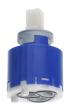

mic discs

   flow rate and temperature continuously variable

- \* Scope of delivery:
   Lever mixer unit with integrated hose connection
   Fastening of the cover plate without screws
  \* To be ordered separately:
   Unit for concealed installation KWC HOMEBOX Lever mixer 1
  Consumers 39.006.251.931

NEW

# Technical Data

| Diameter          |
|-------------------|
| Handling          |
| Color code        |
| Installation_type |
| Faucet_typ        |
| Concealed_unit    |
| material          |

| 100 x 100                     |
|-------------------------------|
| Front lever                   |
| chrome                        |
| Wall mounted                  |
| _ever mixer                   |
| Trim kit, with vacuum breaker |
|                               |

### **Spare Parts**



## Cartridge M 35-S HF

537602

Z.537.602