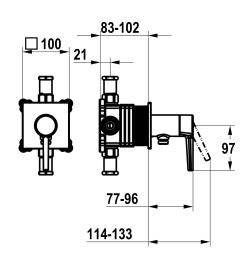

### KWC-No.

chromeline, trim kit, with safety device DIN EN 1717

- \* Trim kit with function unit KWC HOMEBOX

  \* Outflow
  with integrated hose connection

  \* KWC cartridge M 35-S HF

   with ceramic discs

   flow rate and temperature continuously variable

- \* Scope of delivery:
   Lever mixer unit with integrated hose connection
   Fastening of the cover plate without screws
  \* To be ordered separately:
   Unit for concealed installation KWC HOMEBOX Lever mixer 1
  Consumers 39.006.251.931

# Technical Data

| Diameter          |
|-------------------|
| Handling          |
| Color code        |
| Installation_type |
| Faucet_typ        |
| Concealed_unit    |
| material          |

| 100 x 100                     |
|-------------------------------|
| Front lever                   |
| chrome                        |
| Wall mounted                  |
| _ever mixer                   |
| Trim kit, with vacuum breaker |
|                               |